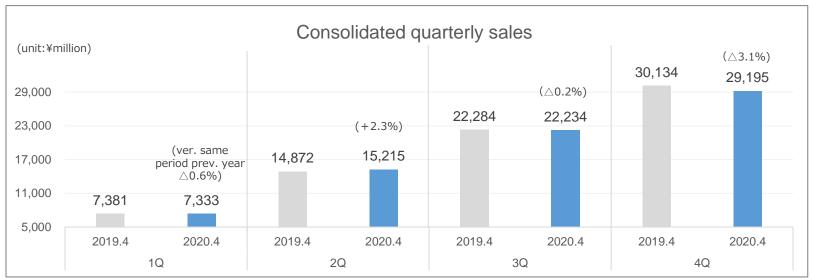

## Quarterly results for the period ending April 2020

1<sup>st</sup> half saw increase of sales(2.3%) and operating profit(31.2%) as against period year. Due to coronavirus pandemic in 2<sup>nd</sup> half, yearly sales and operating profit decreased.