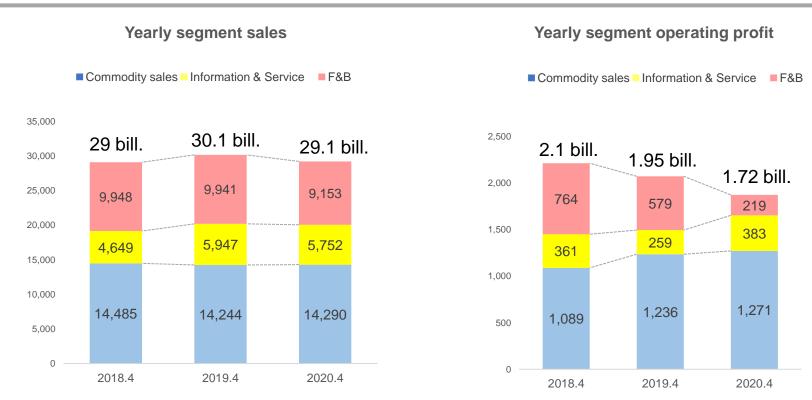

| Segments              | Companies                     | Business                                                                                           | Sales  | Op.Profit |
|-----------------------|-------------------------------|----------------------------------------------------------------------------------------------------|--------|-----------|
| Commodity sales       | Tenpos Busters                | Used kitchenware/equipment sales, Outlet opening and operation assistance                          | 12,401 | 1,183     |
|                       | Kitchen Techno                | Kitchenware sales to major F&B chains                                                              | 2,675  | 128       |
|                       | Tenpos.com                    | Internet sales of kitchenware/equipment                                                            | 2,166  | 98        |
|                       | West chuki                    | Kitchenware sales and maintenance                                                                  | 40     | 4         |
| Information & Service | Tenpos Johokan                | POS register sales and operation assistance                                                        | 764    | 112       |
|                       | Profit Lavoratory             | FAXDM sales promotion                                                                              | 342    | 84        |
|                       | Studio Tenpos                 | Interior designing/works                                                                           | 929    | 44        |
|                       | Tenpos Financial Trust        | Financial service & real estate agency                                                             | 831    | 38        |
|                       | Dayspark                      | Personal recruiting and positioning                                                                | 1,032  | 29        |
|                       | Tenpos Foodplace              | Web site promotion and operation assistance                                                        | 75     | △27       |
|                       | Tenpojin Personal Agent       | M&A and personal recruiting/positioningy                                                           | 8      | 0.212     |
| F&B                   | Asakuma<br>Asakuma Succession | Operation of 69 stake restaurants Operation of 18 tavern, buffet and Indonesian ethnic restaurants | 8,849  | 224       |
|                       | Dream Dining                  | Operation of sea-food bowl outlets                                                                 | 304    | △8        |

## Segments results for year ending April 2020

| Segments              | Sales inc./dec.                         | Operating profit inc./dec.            | Causing factors                                                                                                                                                                                              |
|-----------------------|-----------------------------------------|---------------------------------------|--------------------------------------------------------------------------------------------------------------------------------------------------------------------------------------------------------------|
| Commodity sales       | +0.3% (¥45 million inc.)                | +2.8% (¥34 million inc.)              |                                                                                                                                                                                                              |
| Information & Service | $\triangle$ 3.2% (¥195 million dec.)    | +47.6% (¥123 million inc.)            | Dayspark's closing of Family-mart FC business in prev.period decreased sales of ¥367 million.                                                                                                                |
| F&B                   | $\triangle$ 7.9% (¥700.88 million dec.) | $\triangle$ 62.2% (¥360 million dec.) | Transfer of Kiyopachi decreased sales of ¥158 million in 1st half. Asakuma suffered sales/profit decrease due to outlets closing caused by Typhoon in Oct.2019, outlet renovations and Coronavirus Pandemic. |