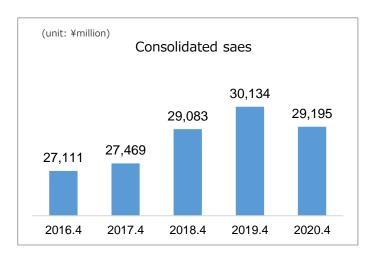

## Consolidated results for the period May o1 2019 thru April 30 2020

| U | p/ | d | O | W   | n |
|---|----|---|---|-----|---|
| 0 | Ρ/ | ч | U | v v |   |

| Sales | ¥29.195 billion  | △3.1% |
|-------|------------------|-------|
| Sales | #23.133 DIIIIOII | △3.1% |

## Quarterly results for the period ending April 2020

1<sup>st</sup> half saw increase of sales(2.3%) and operating profit(31.2%) as against period year. Due to coronavirus pandemic in 2<sup>nd</sup> half, yearly sales and operating profit decreased.