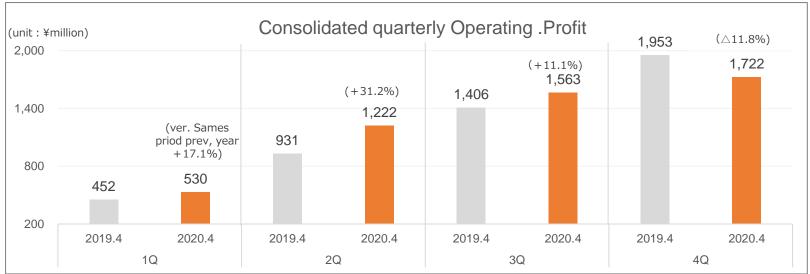

## Quarterly results for the period ending April 2020

1<sup>st</sup> half saw increase of sales(2.3%) and operating profit(31.2%) as against period year. Due to coronavirus pandemic in 2<sup>nd</sup> half, yearly sales and operating profit decreased.

## Consolidated results for the period May o1 2019 thru April 30 2020

| U | p/ | d | O | W   | n |
|---|----|---|---|-----|---|
| 0 | Ρ/ | ч | U | v v |   |

| Sales | ¥29.195 billion  | △3.1% |
|-------|------------------|-------|
| Sales | #23.133 DIIIIOII | △3.1% |

Gross profit  $$\pm 12.094$ billion $\triangle 2.6\%$ 

| <b>Operating Profit</b> | ¥1.722 billion | △11.8% |
|-------------------------|----------------|--------|
|-------------------------|----------------|--------|