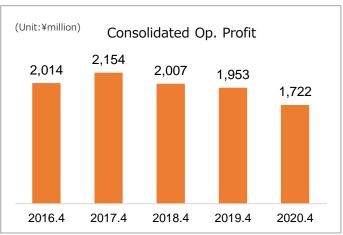

Gross profit  $$\pm 12.094$ billion $\triangle 2.6\%$ 

| <b>Operating Profit</b> | ¥1.722 billion | △11.8% |
|-------------------------|----------------|--------|
|-------------------------|----------------|--------|

## Quarterly results for the period ending April 2020

1<sup>st</sup> half saw increase of sales(2.3%) and operating profit(31.2%) as against period year. Due to coronavirus pandemic in 2<sup>nd</sup> half, yearly sales and operating profit decreased.