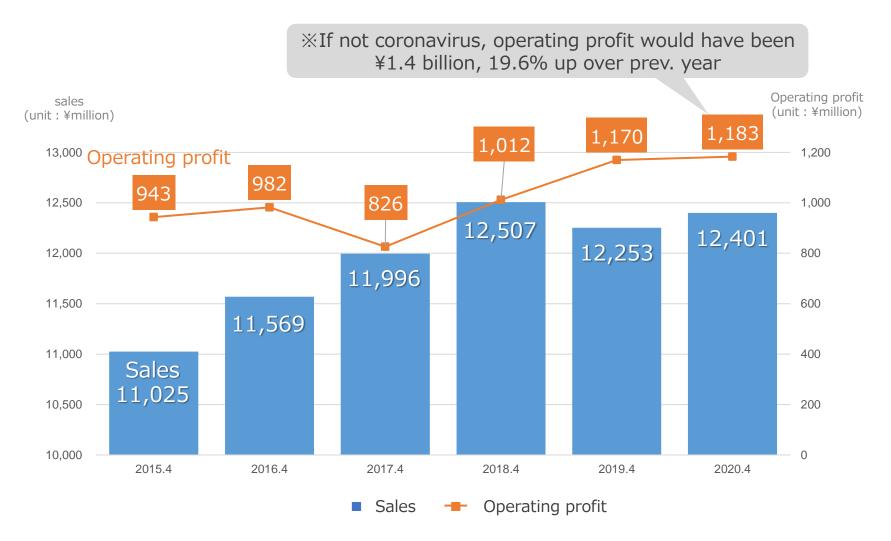

#### **Biggest operating profit ever for Tenpos busters**

| Segments              | Companies                     | Business                                                                                           | Sales  | Op.Profit |
|-----------------------|-------------------------------|----------------------------------------------------------------------------------------------------|--------|-----------|
| Commodity sales       | Tenpos Busters                | Used kitchenware/equipment sales, Outlet opening and operation assistance                          | 12,401 | 1,183     |
|                       | Kitchen Techno                | Kitchenware sales to major F&B chains                                                              | 2,675  | 128       |
|                       | Tenpos.com                    | Internet sales of kitchenware/equipment                                                            | 2,166  | 98        |
|                       | West chuki                    | Kitchenware sales and maintenance                                                                  | 40     | 4         |
| Information & Service | Tenpos Johokan                | POS register sales and operation assistance                                                        | 764    | 112       |
|                       | Profit Lavoratory             | FAXDM sales promotion                                                                              | 342    | 84        |
|                       | Studio Tenpos                 | Interior designing/works                                                                           | 929    | 44        |
|                       | Tenpos Financial Trust        | Financial service & real estate agency                                                             | 831    | 38        |
|                       | Dayspark                      | Personal recruiting and positioning                                                                | 1,032  | 29        |
|                       | Tenpos Foodplace              | Web site promotion and operation assistance                                                        | 75     | △27       |
|                       | Tenpojin Personal Agent       | M&A and personal recruiting/positioningy                                                           | 8      | 0.212     |
| F&B                   | Asakuma<br>Asakuma Succession | Operation of 69 stake restaurants Operation of 18 tavern, buffet and Indonesian ethnic restaurants | 8,849  | 224       |
|                       | Dream Dining                  | Operation of sea-food bowl outlets                                                                 | 304    | △8        |